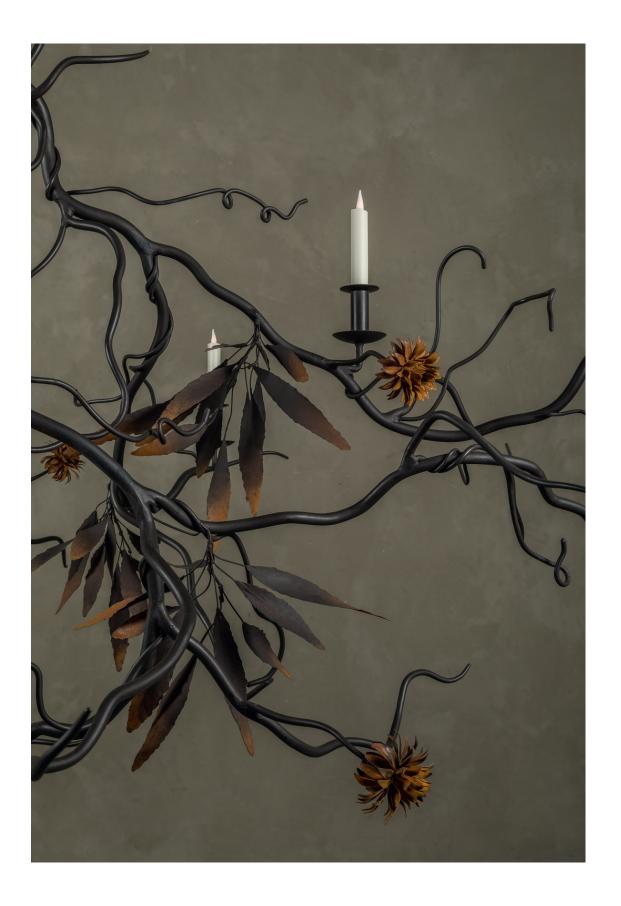

## OUEEN OF THE NIGHT CHANDELIER

A free-form sculptural light of wild vine-like composition was first created for Somerset House for Collect Art Fair 2023.

The hand forged-iron leaves are grouped in a languid fashion along the meandering forged stems and tendrils of dark bronze patina and deep dry russet flowers and leaf tips.

Dimensions: H 2000mm x L 2800mm x D 1500 mm (W 78.7" x D 110" x H 59")

Finish: 26S Dry Bronzed Iron with rusty features on leaves and flowers

Materials: Steel, tole and brass

Wiring:

UK/EU - wired with 10 x E14 lamp holders- E14 LED Filament Smooth Candle 4W USA - Wired with 10 x E12 lampholders- E12 SES LED candle filament bulb USA UL Listing: Possible - with upcharge.