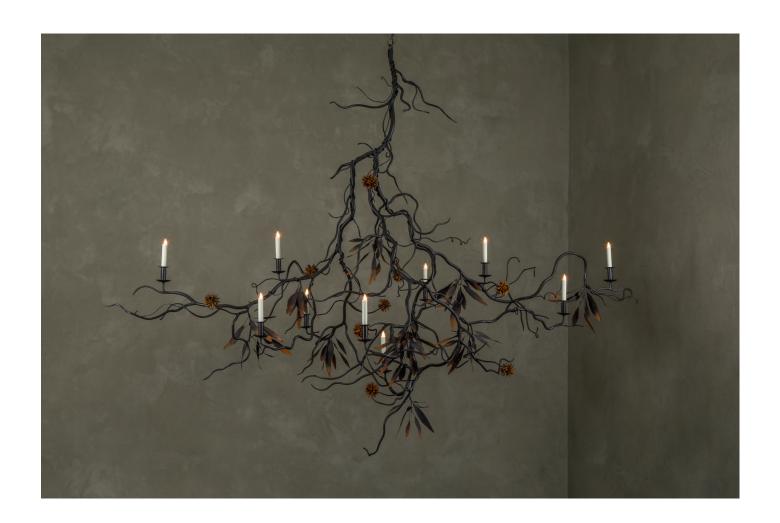

QUEEN OF THE NIGHT CHANDELIER

Cox London 46 Pimlico Road Belgravia London SW1W 8LP

T +44 (0) 203 328 9506 E sales@coxlondon.com W coxlondon.com

## OUEEN OF THE NIGHT CHANDELIER

A free-form sculptural light of wild vine-like composition was first created for Somerset House for Collect Art Fair 2023.

The hand forged-iron leaves are grouped in a languid fashion along the meandering forged stems and tendrils of dark bronze patina and deep dry russet flowers and leaf tips.

Dimensions: H 2000mm x L 2800mm x D 1500 mm (W 78.7" x D 110" x H 59")

Finish: 26S Dry Bronzed Iron with rusty features on leaves and flowers

Materials: Steel, tole and brass

Wiring:

UK/EU - wired with 10 x E14 lamp holders- E14 LED Filament Smooth Candle 4W USA - Wired with 10 x E12 lampholders- E12 SES LED candle filament bulb USA UL Listing: Possible - with upcharge.