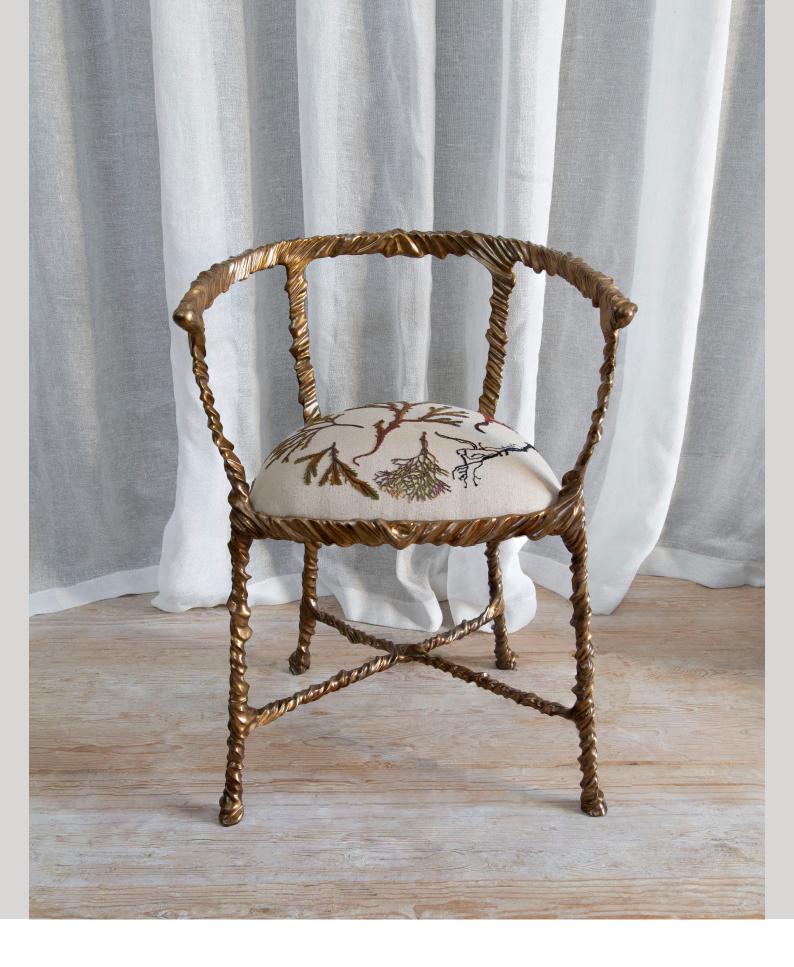

## THE SEAWEED VOYAGER'S CHAIR

A unique bronze chair with hand-embroidered Seaweed Motifs. The metalwork inspired by ocean swells and "Gaudiesque" reflections on nature. Sculpted by the artist and masterfully cast in our London foundry, the highly polished ripples of bronze evoke movement, time and experience.

Dimensions: H. 800 mm x D. 520 mm x W. 590 mm H. (31 ½") x D. (20 ½") x W. (23 ¼")

Cast Bronze and hand stitched upholstery (in edition of 8+AP). Upholstered COM and other finishes available outside of artist's edition.