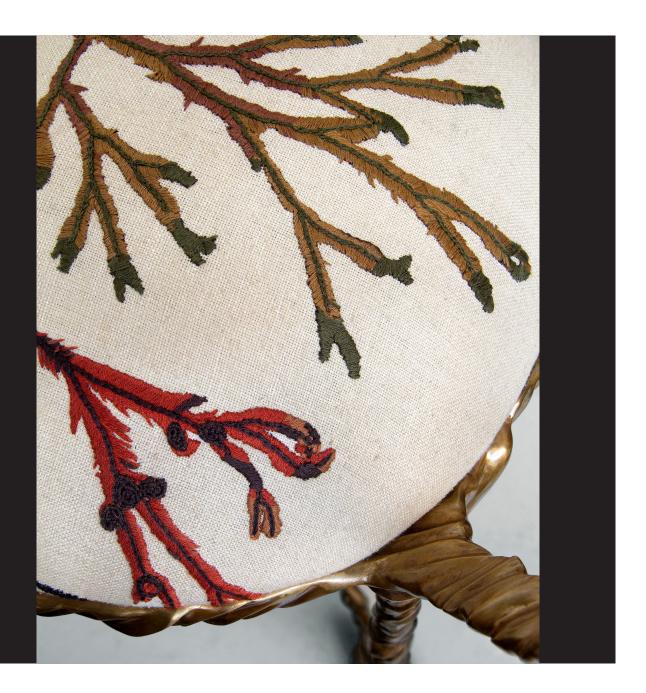

## THE SEAWEED VOYAGER'S CHAIR

A unique bronze chair with hand-embroidered Seaweed Motifs. The metalwork inspired by ocean swells and "Gaudiesque" reflections on nature. Sculpted by the artist and masterfully cast in our London foundry, the highly polished ripples of bronze evoke movement, time and experience.