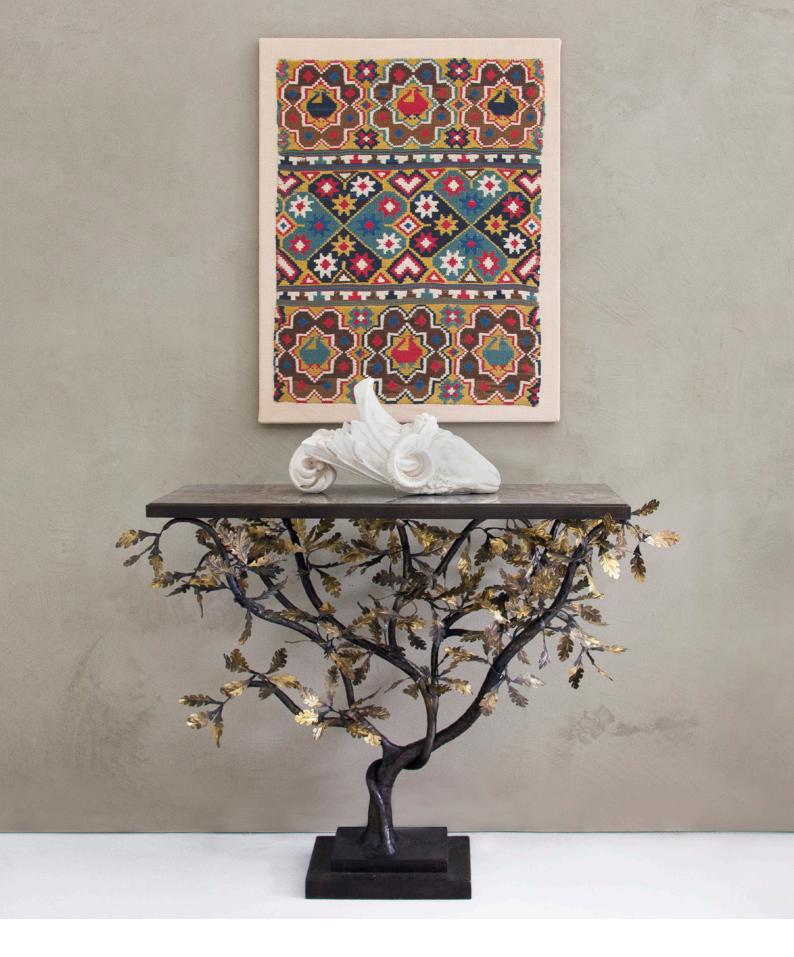

## GOLDEN OAK LEAF CONSOLE

The Golden Oak Console Table is a hand forged naturalistic design, made to order in our London atelier. The rich bronze, forged-iron branches and antiqued golden oak leaves, support an Eramosa Onyx top.

Shown here is a version of neat proportions, perfect for smaller living spaces, alcoves and entrance Halls. It is possible to tailor the design to any size required and different tops and finishes can be quoted upon request.

Dimensions: Top size: 950 mm wide x 350 mm deep; Overall length inc. leaves 1120 mm wide; Height: 845 mm high Finish: (9S) Bronze branches and Golden Oak leaves (39G)