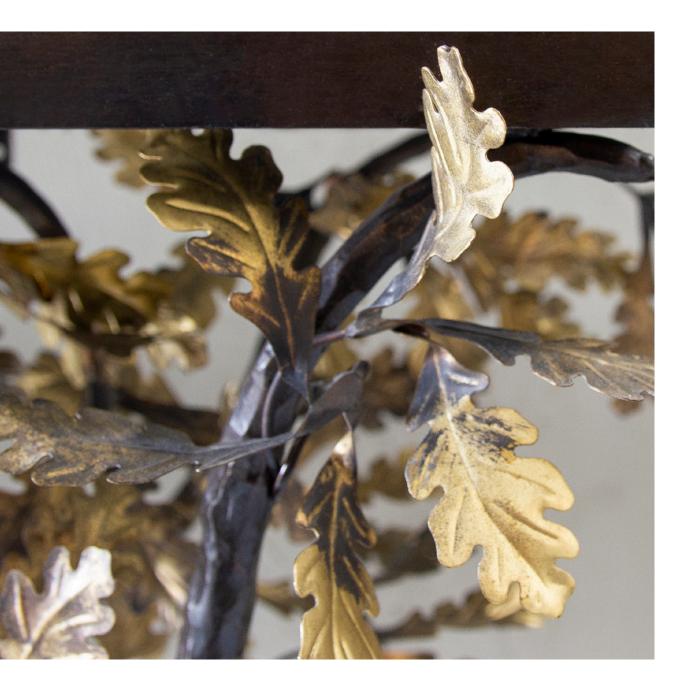

## GOLDEN OAK LEAF CONSOLE

The Golden Oak Console Table is a hand forged naturalistic design, made to order in our London atelier. The rich bronze, forged-iron branches and antiqued golden oak leaves, support an Eramosa Onyx top.

Dimensions: Top size: 950 mm wide x 350 mm deep; Overall length inc. leaves 1120 mm wide; Height: 845 mm high Finish: (9S) Bronze branches and Golden Oak leaves (39G)