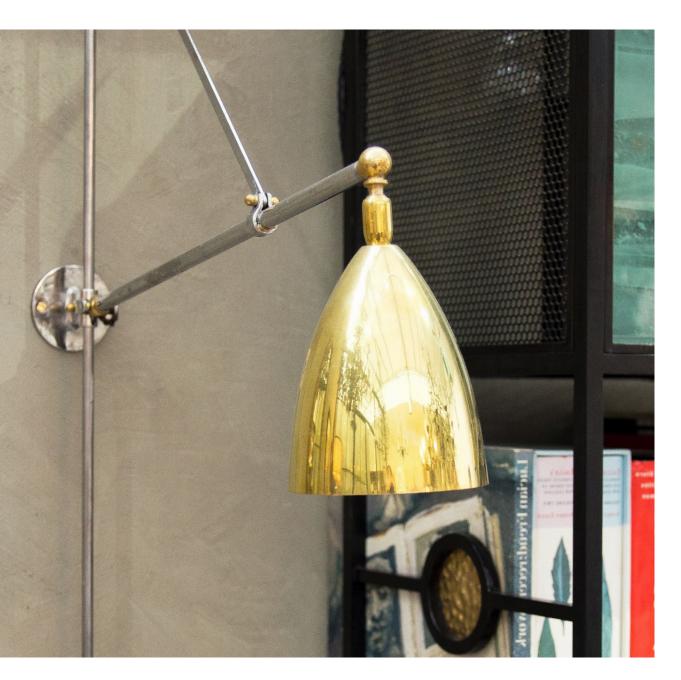

## OPUS

Rise and fall articulated wall light. This utilitarian design is a versatile task light having both a rise and fall element and a directional brass shade. The long vertical rod is released by a thumb screw at the base and slides between two fixed brackets to lever the horizontal arm up and down. Cox London favour the honest polished steel and brass finish, left to age naturally, though other finishes are available on request.

W 120mm (4.72) x H 1670mm (65.75") x D 610mm (24") - projection

Only ever to be used with a low temperature LED spot bulb. Can be provided with wall light or details of bulb retailer provided upon request. The manual rise and fall mechanism on this light works best on a totally flat wall.