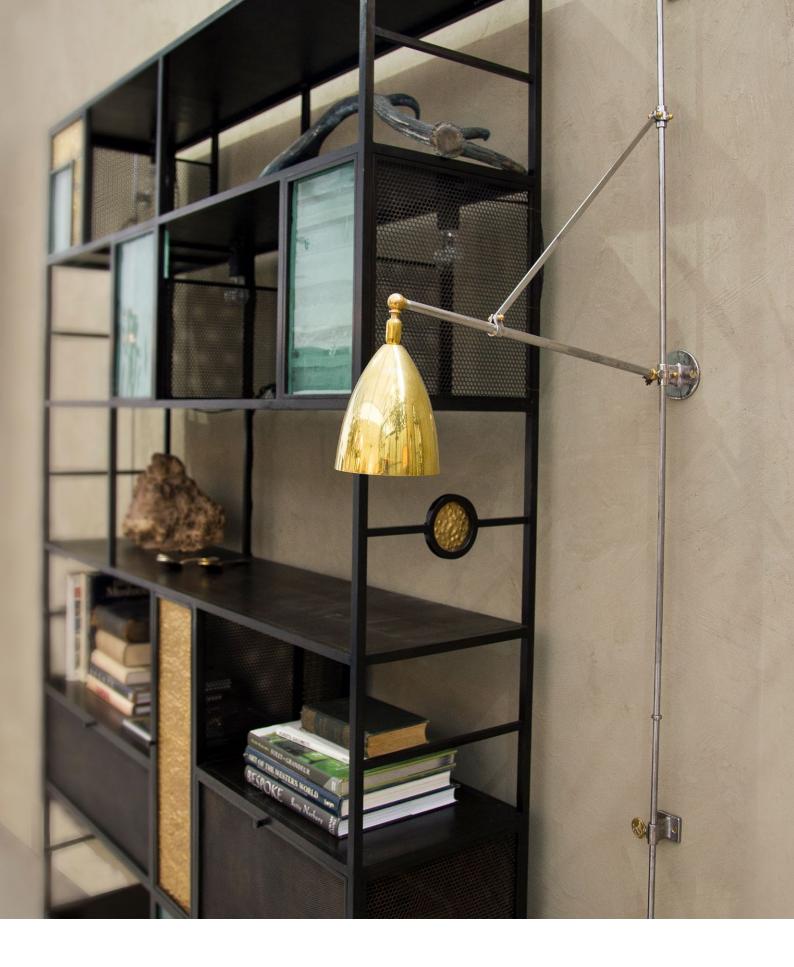

## OPUS

Rise and fall articulated wall light. This utilitarian design is a versatile task light having both a rise and fall element and a directional brass shade. The long vertical rod is released by a thumb screw at the base and slides between two fixed brackets to lever the horizontal arm up and down. Cox London favour the honest polished steel and brass finish, left to age naturally, though other finishes are available on request.

W 120mm (4.72) x H 1670mm (65.75") x D 610mm (24") - projection

Only ever to be used with a low temperature LED spot bulb. Can be provided with wall light or details of bulb retailer provided upon request. The manual rise and fall mechanism on this light works best on a totally flat wall.