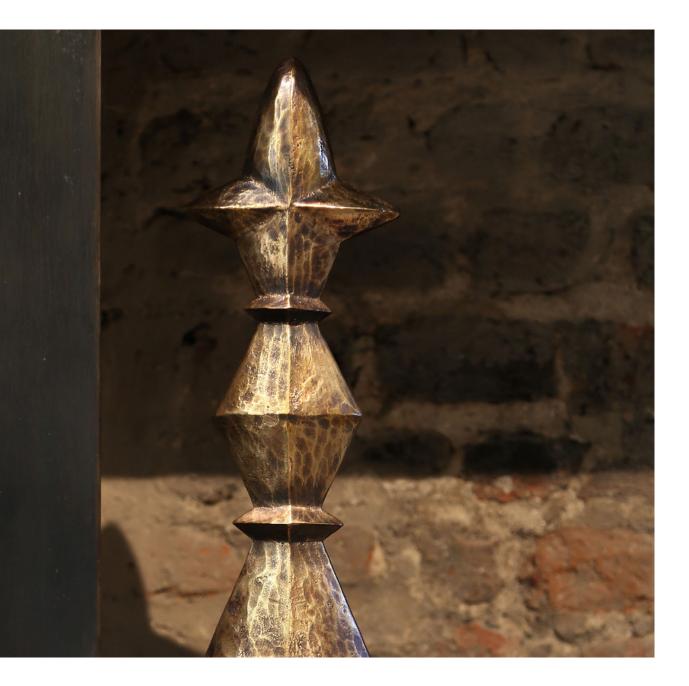

## BRONZE TOTEM FIRE DOGS WITH IRON FIRE-BASKET

A pair of cast bronze firedogs sculpted in the Post-War manner, with forged iron returns and fire-basket. The finish shown here is a warm golden Bronze and can be customised on request.

Cast in bronze in London and finished with a warm golden bonze patina; the iron fire-basket and supporting returns can be tailored to your preferred dimensions, as can the bronze dogs themselves if required.