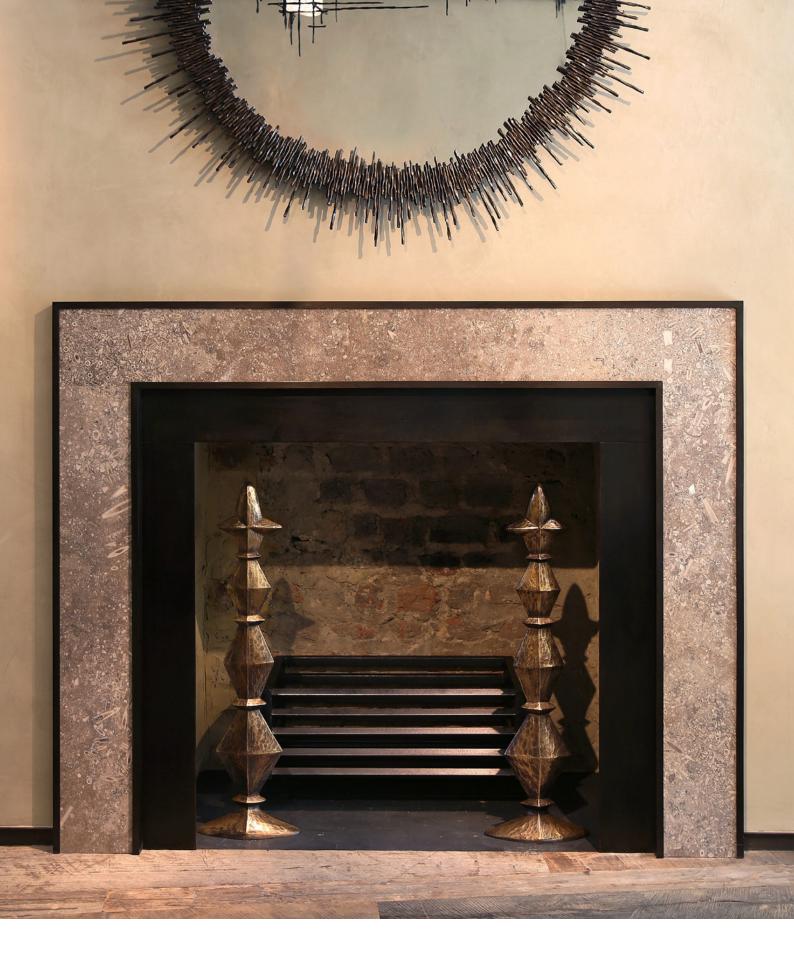

BRONZE TOTEM FIRE DOGS WITH IRON FIRE-BASKET

Cox London 194 Ebury Street Belgravia London SW1W 8UP

**T** +44 (0) 203 328 9506

E sales@coxlondon.com

W coxlondon.com

## BRONZE TOTEM FIRE DOGS WITH IRON FIRE-BASKET

A pair of cast bronze firedogs sculpted in the Post-War manner, with forged iron returns and fire-basket. The finish shown here is a warm golden Bronze and can be customised on request.

Cast in bronze in London and finished with a warm golden bonze patina; the iron fire-basket and supporting returns can be tailored to your preferred dimensions, as can the bronze dogs themselves if required.

Dog dimensions: H670mm x W200mm x D430mm (inc. iron returns) Basket dimensions: H180 x W500 x D300mm