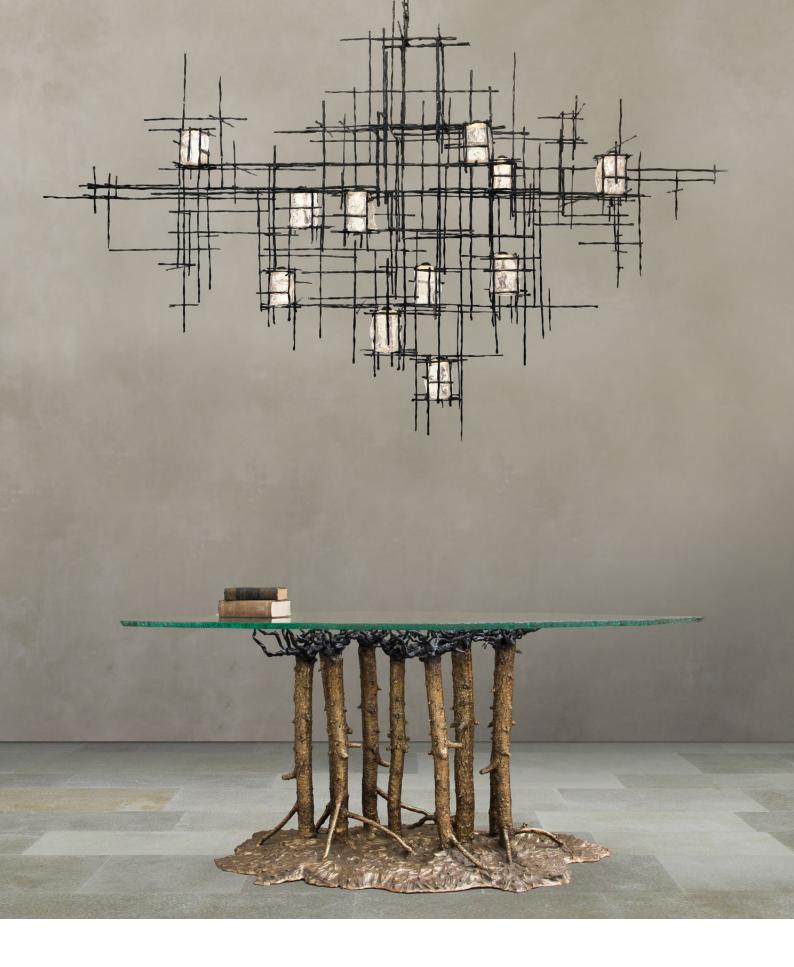

FERRO VITRO

Cox London 47 & 63 Millmead Mill Mead Rd London N17

**T** +44 208 8803923

E info@coxlondon.com

W coxlondon.com

## FERRO VITRO

Rooted in the tradition of modernist and constructivist art each piece is a unique freestyle drawing in space and can be tailored to client's specification.

The pockets of glass are hand blown into the cage like structures and when lit, project striking linear light and shadows. The frame work is wrought in mild steel and traditionally patinated and lacquered to a deep black-bronze.

1570 mm high x 2600mm Long x 730 mm wide approx. (inches: approx:High 62" x Long 102" x Wide 29") Bespoke: Can be tailored to any scale and any number of "light cubes". The glass can be coloured or tinted on request.