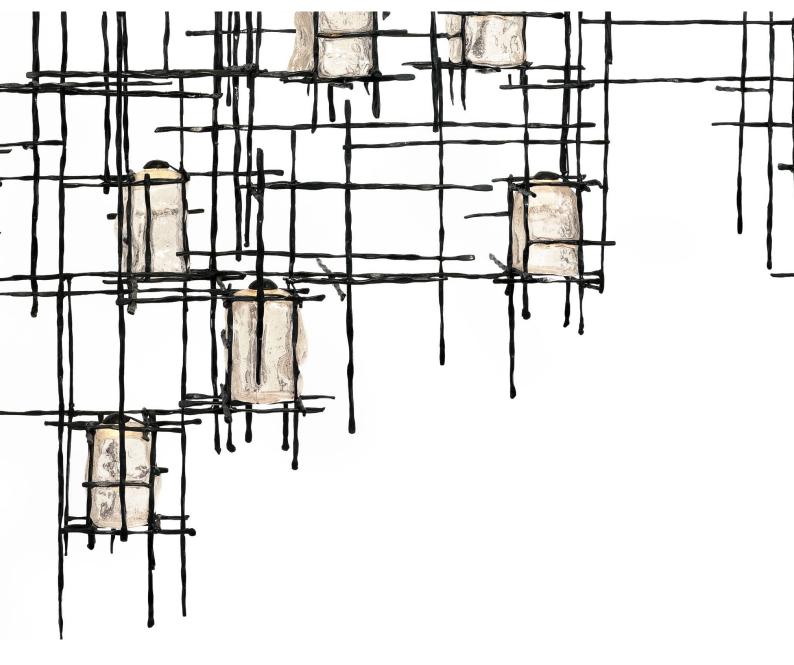

## FERRO VITRO

Rooted in the tradition of modernist and constructivist art each piece is a unique freestyle drawing in space and can be tailored to client's specification.

The pockets of glass are hand blown into the cage like structures and when lit, project striking linear light and shadows. The frame work is wrought in mild steel and traditionally patinated and lacquered to a deep black-bronze.

1570 mm high x 2600mm Long x 730 mm wide approx. (inches: approx:High 62" x Long 102" x Wide 29") Bespoke: Can be tailored to any scale and any number of "light cubes". The glass can be coloured or tinted on request.