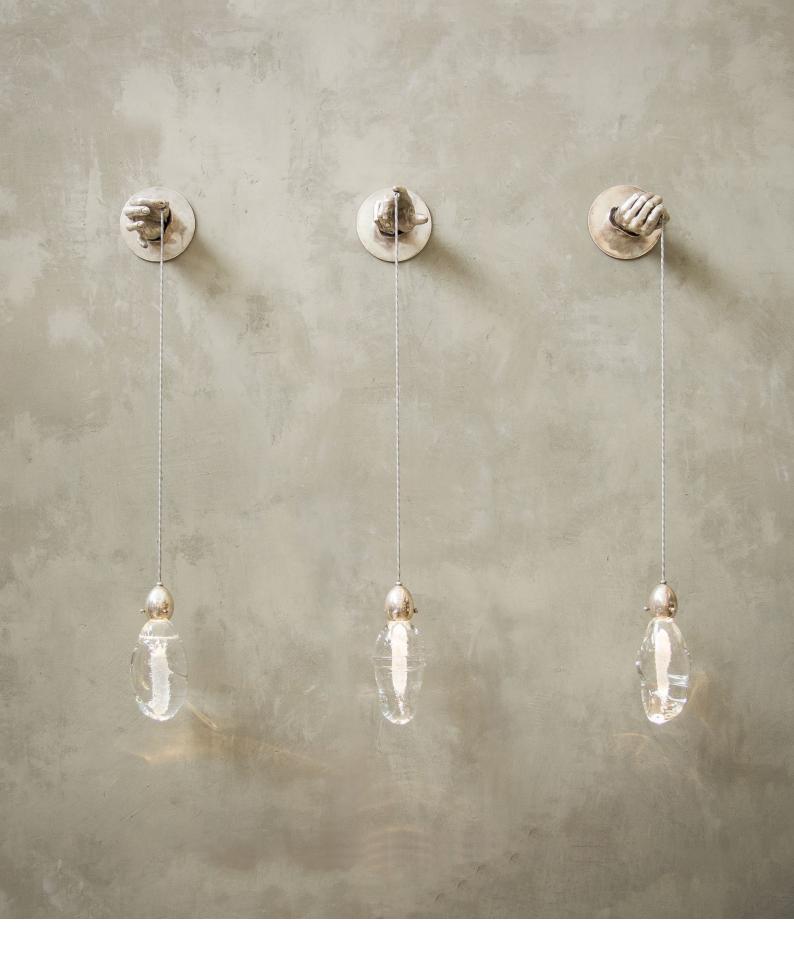

## THE CARAVAGGIO TRIPTYCH

The Caravaggio Triptych consists of 3 different hand gestures drawn from our favourite Caravaggio paintings. Cast in bronze and silver plated, the hands support free-formed glass weights with bubbles. The solid glass forms are atmospherically lit by hidden LEDs.

Back plate diameter: 160 mm (6  $\frac{1}{4}$ ")

Over all drop approx. 1000 mm (39  $\frac{1}{2}$ ") or tailored to your preferred height. Glass form: Height 200 mm x Approx width 110 mm (inches Height 8 " x Width 4  $\frac{1}{4}$ ")