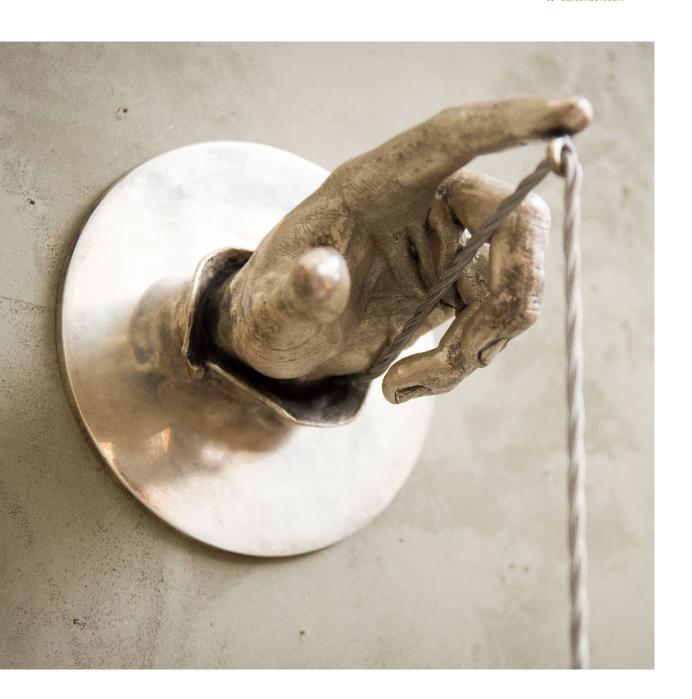

## THE CARAVAGGIO TRIPTYCH

The Caravaggio Triptych consists of 3 different hand gestures drawn from our favourite Caravaggio paintings. Cast in bronze and silver plated, the hands support free-formed glass weights with bubbles. The solid glass forms are atmospherically lit by hidden LEDs.

Back plate diameter: 160 mm (6  $\frac{1}{4}$ ")

Over all drop approx. 1000 mm (39  $\frac{1}{2}$ ") or tailored to your preferred height. Glass form: Height 200 mm x Approx width 110 mm (inches Height 8 " x Width 4  $\frac{1}{4}$ ")